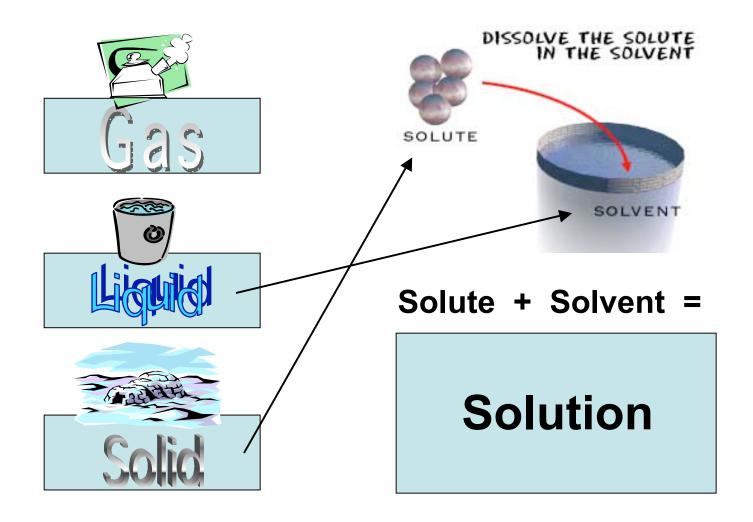

### States of Matter

Matter can exists in 4 different states: It can be a **gas**, a **liquid**, a **solid** or it can be **in solution**.

## Solutions