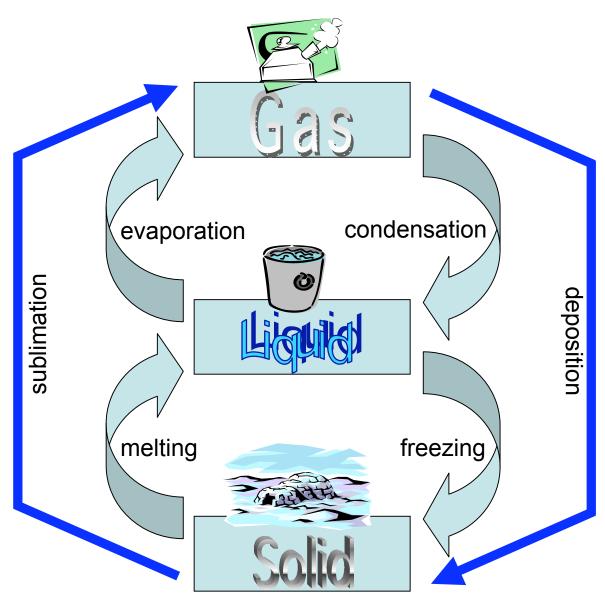

### States of Matter

**Temperature** 

### States of Matter

Matter can exists in 4 different states: It can be a **gas**, a **liquid**, a **solid** or it can be **in solution**.