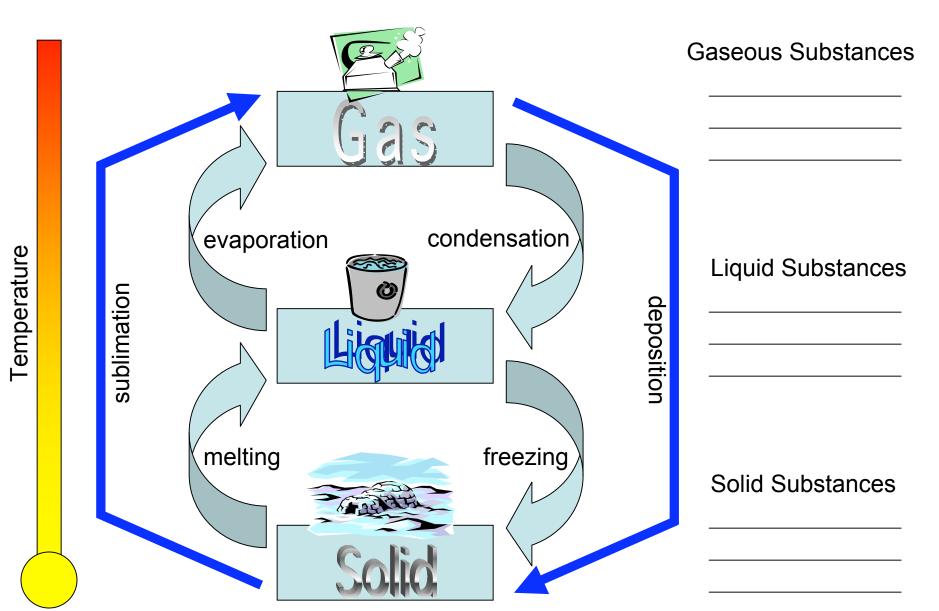

### States of Matter

**Temperature** 

### States of Matter

Matter can exists in 4 different states: It can be a **gas**, a **liquid**, a **solid** or it can be **in solution**.